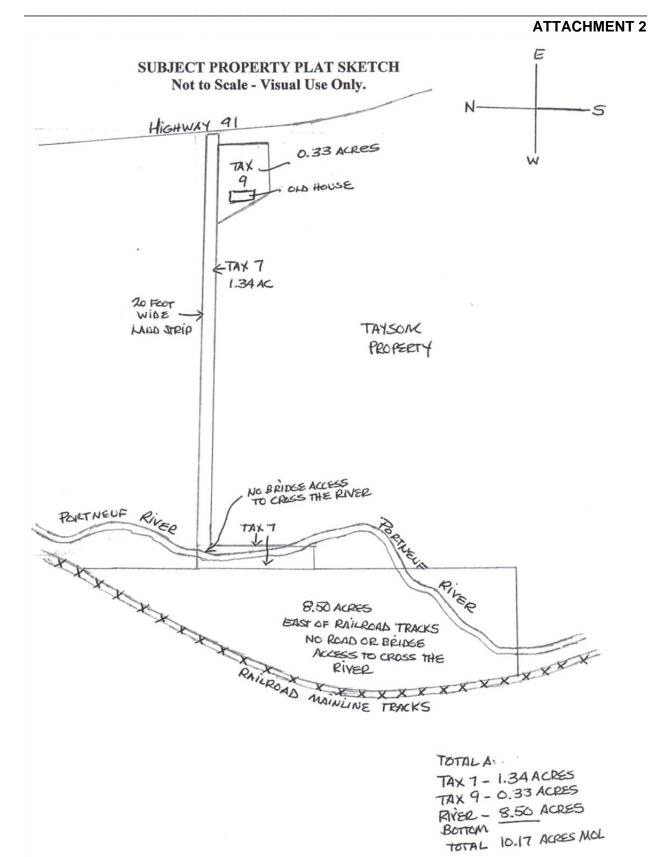

View of the Portneuf River as it bisects through the river bottom land of the subject property located to the East of the Railroad tracks consisting of 8.50 acres mol according to County Assessor's land measurement.





# **ATTACHMENT 2**

### SUBJECT PROPERTY PHOTOGRAPHS

1 and 2 - River bottom land consisting of 8.50 acres mol according to County Assessor's land measurement. Note the overgrowth of willows, haws bushes, sage brush and noxious weeds that need controlling. The overgrowth limits the use of this area of the subject property to Wildlife habitat rather than pasture.





# **ATTACHMENT 2**

# SUBJECT PROPERTY PHOTOGRAPHS 1 - River bottom land located to the East of the river that has pasture potential but also has a noxious weed problem.





# ATTACHMENT 2

# **PLAT MAP**





### **ATTACHMENT 2**

# **LOCATION MAP**



## **ATTACHMENT 2**

### SALES SUMMARY VALUE TABLE

| Sale No. | Buyer                            | Sale Date | Location                                   | Dry Pasture                                    | Abstracted |
|----------|----------------------------------|-----------|--------------------------------------------|------------------------------------------------|------------|
|          |                                  |           |                                            | Acre/Size                                      | Price/Acre |
| One      | Scott Land and<br>Livestock, Inc | 08/2013   | Downey area<br>Bannock County              | Dry Grazing<br>1,212.83 acres                  | \$433      |
| Two      | Udy