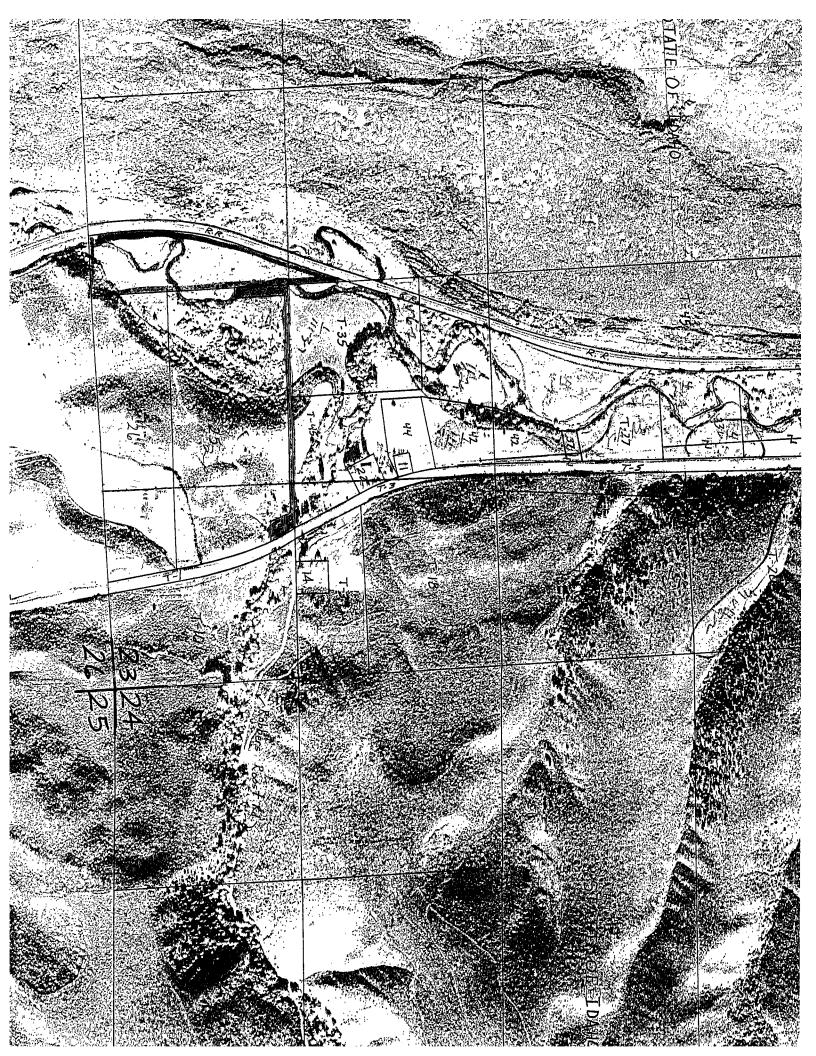

# **AUGUST 30, 2016 SALE OF MCCAMMON LAND MAP**

135 N. Arthur Ave. Pocatello, ID 83204

September 7, 2016

Idaho State University 921 S. 8th Ave. Stop 2019 Pocatello, ID 83209

File No. 604776

Property Address: 3757 South Old Hwy 91, McCammon, ID 83250

PROPERTY ADDRESS: 3757 South Old Hwy 91, McCammon, ID 83250

9/7/2016

DATE: 9/7/2016

PAYEE: Idaho State University

CHECK AMOUNT: \$35,206.00

SETTLEMENT DATE: 9/7/2016

☆ THE FACE OF THIS DOCUMENT CONTAINS A VOID PANTOGRAPH, ADDITIONAL SECURITY FEATURES DETAILED ON BACK.