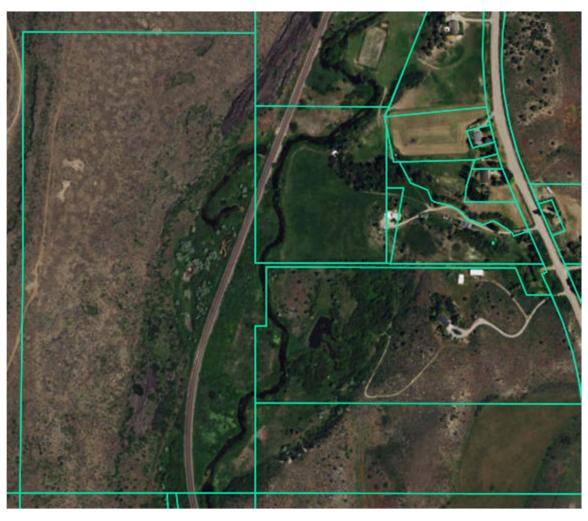

- View of the Portneuf River as it bisects through the river bottom land of the subject property located to the East of the Railroad tracks consisting of 8.50 acres mol according to County Assessor's land measurement.





# **ATTACHMENT 2**

### SUBJECT PROPERTY PHOTOGRAPHS

1 and 2 - River bottom land consisting of 8.50 acres mol according to County Assessor's land measurement. Note the overgrowth of willows, haws bushes, sage brush and noxious weeds that need controlling. The overgrowth limits the use of this area of the subject property to Wildlife habitat rather than pasture.





# **ATTACHMENT 2**

# SUBJECT PROPERTY PHOTOGRAPHS 1 - River bottom land located to the East of the river that has pasture potential but also has a noxious weed problem.





# ATTACHMENT 2

# **PLAT MAP**





### **ATTACHMENT 2**

# **LOCATION MAP**



## **ATTACHMENT 2**

### SALES SUMMARY VALUE TABLE

| Sale No. | Buyer                            | Sale Date | Location                                   | Dry Pasture                                    | Abstracted |
|----------|----------------------------------|-----------|--------------------------------------------|------------------------------------------------|------------|
|          |                                  |           |                                            | Acre/Size                                      | Price/Acre |
| One      | Scott Land and<br>Livestock, Inc | 08/2013   | Downey area<br>Bannock County              | Dry Grazing<br>1,212.83 acres                  | \$433      |
| Two      | Udy