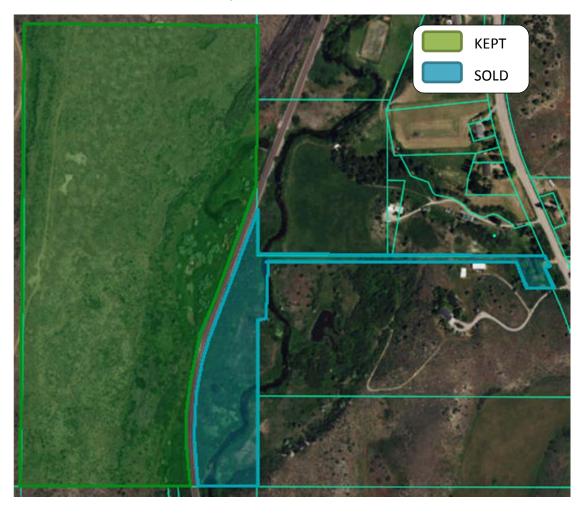

# **AUGUST 30, 2016 SALE OF MCCAMMON LAND MAP**

135 N. Arthur Ave. Pocatello, ID 83204

September 7, 2016

Idaho State University 921 S. 8th Ave. Stop 2019 Pocatello, ID 83209

File No. 604776

Property Address: 3757 South Old Hwy 91, McCammon, ID 83250

PROPERTY ADDRESS: 3757 South Old Hwy 91, McCammon, ID 83250

9/7/2016

DATE: 9/7/2016

PAYEE: Idaho State University

CHECK AMOUNT: \$35,206.00

SETTLEMENT DATE: 9/7/2016

☆ THE FACE OF THIS DOCUMENT CONTAINS A VOID PANTOGRAPH, ADDITIONAL SECURITY FEATURES DETAILED ON BACK.