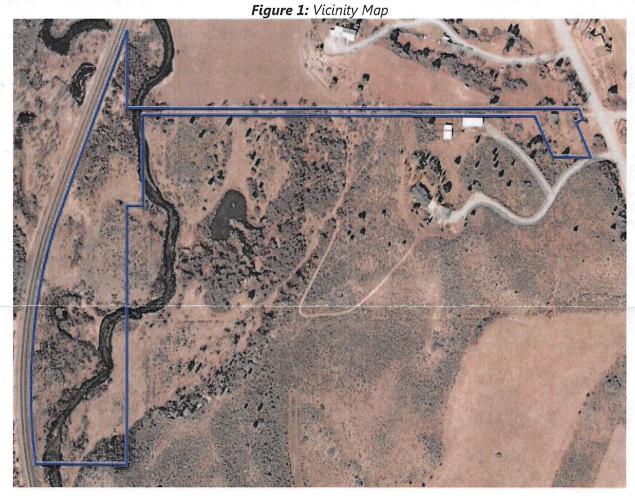

ID. Pursuant to Idaho Code §67-6516 and Bannock County Zoning Ordinance §540.2, you are hereby provided notice of the following item which will be considered for public hearing:

VARIANCE FROM 316 TABLE OF BUILDING BULK AND PLACEMENT STANDARDS – In accordance with §540 of the zoning ordinance, applicant Brian White, requests approval to decrease the lot size on a 11.02 acre parcel on S. Old Hwy 91 located in Section 23, Township 8 South, Range 36 East of the Boise Meridian on tax parcel #4057022201. The parcel is located in the Agricultural district. The procedures and standards for evaluating a variance petition are found in §540 of the bannock county zoning ordinance; approval or denial of this request shall be in accordance with standards prescribed therein. Type of action: Decision.



### **VARIANCE INFORMATION:**

**540.1 PURPOSE:** A variance shall not be considered a right but may be granted to an applicant upon a showing of undue hardship related to physical characteristics of the site, and then only if the proposal is not in conflict with the public interest.

**540.4 STANDARDS:** The Planning and Development Council may grant a variance if it makes affirmative findings of fact on each of the following standards:

- 1. The applicant has shown that there is no reasonable alternative.
- 2. The variance is not in conflict with the public interest.
- 3. The variance will not adversely affect adjacent property.
- 4. If the variance is not granted, the applicant will suffer undue hardship caused by the physical characteristics of the site.

### **GENERAL INFORMATION:**