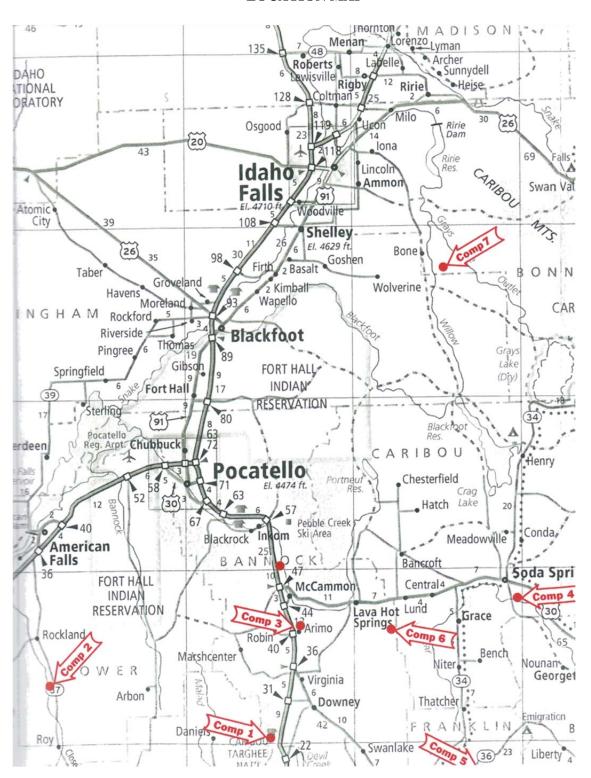

ough the river bottom land of the subject property located to the East of the Railroad tracks consisting of 8.50 acres mol according to County Assessor's land measurement.





# **ATTACHMENT 2**

### SUBJECT PROPERTY PHOTOGRAPHS

1 and 2 - River bottom land consisting of 8.50 acres mol according to County Assessor's land measurement. Note the overgrowth of willows, haws bushes, sage brush and noxious weeds that need controlling. The overgrowth limits the use of this area of the subject property to Wildlife habitat rather than pasture.





# **ATTACHMENT 2**

# SUBJECT PROPERTY PHOTOGRAPHS 1 - River bottom land located to the East of the river that has pasture potential but also has a noxious weed problem.





# ATTACHMENT 2

# **PLAT MAP**





### **ATTACHMENT 2**

# **LOCATION MAP**



## **ATTACHMENT 2**

### SALES SUMMARY VALUE TABLE

| Sale No. | Buyer                            | Sale Date | Location                                   | Dry Pasture                                    | Abstracted |
|----------|----------------------------------|-----------|--------------------------------------------|------------------------------------------------|------------|
|          |                                  |           |                                            | Acre/Size                                      | Price/Acre |
| One      | Scott Land and<br>Livestock, Inc | 08/2013   | Downey area<br>Bannock County              | Dry Grazing<br>1,212.83 acres                  | \$433      |
| Two      | Udy                              | 09/2012   | Power County<br>Ro